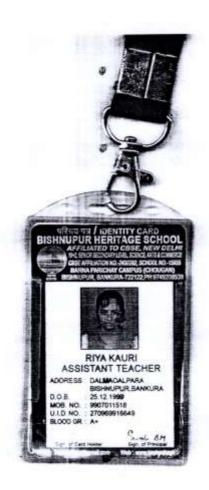

| NAME                | OFFICE                   |
|---------------------|--------------------------|
| 1.GOURANGA GHOSH    | WBP                      |
| 2.SAYAN MANDAL      | WBP                      |
| 3.UTTAM GARAI       | WBP                      |
| 4.MANOJ DAS         | WBP                      |
| 5.SADEK ALI KHAN    | WBP                      |
| 6.SANJOY BAURI      | WBP                      |
| 7.TAPAS PAL         | WBP                      |
| 8.PRITHWIRAJ SARKAR | LIVESTOCK DEVELOPMENT    |
|                     | ASSISTANT                |
| 9.SWEETY BANARJEE   | HEALTH (GROUP-C)         |
| 10.RIYA KAURI       | ASSISTANT TEACHER        |
| 11.KOUSHIK GHOSH    | CUSTOMER SERVICE OFFICER |
| 12.TUHINA NANDI     | ENGINER (REMOTE SENSING) |
| 13.TUHIN MUKHERJEE  | CTC                      |